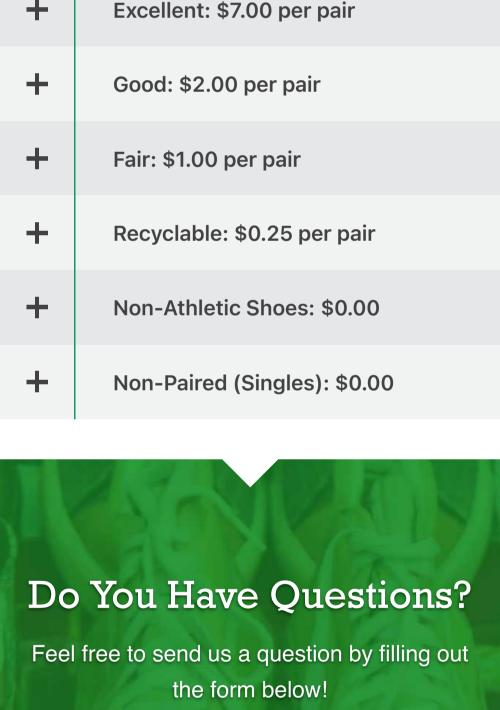

## Footwear Guidelines

The compensation criteria for all GotSneakers'

sneaker recycling partners is based on specific

Compensation and

quality, style, and brand guidelines. At GotSneakers' sole discretion, each pair will be professionally evaluated by GotSneakers' trained staff to determine its eligibility and compensation amount. The "Footwear Categories & Compensation Rates" section below describes each qualifying and non-qualifying category in detail. Please carefully review this section to ensure proper compensation expectations.

It is important to ensure your sneakers are paired

paired and will not be eligible for payment.

All footwear will only be compensated if it is shipped within GotSneakers' provided collection bags. GotSneakers will not accept any footwear shipped in other types of packaging supplies

including but not limited to boxes of any kind.

We kindly ask our partners **not** to send any

together within the same bag in order to qualify

for compensation. All pairs not shipped together

in the same bag will be categorized as non-

dress shoes, heels, rain boots, sandals, slip-ons, water socks, wedges, and work boots of any kind.

Footwear Categories & Compensation Rates

non-athletic footwear including but not limited to